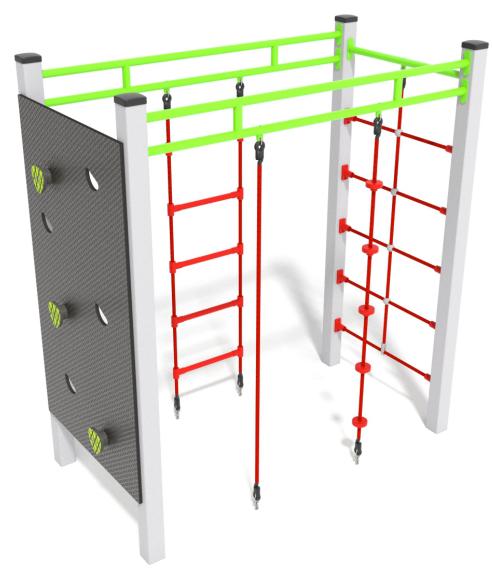

## SMART

## INFORMATION ABOUT THE PRODUCT

| Dimensions                                                                                                                       | 93 x 183 cm  |
|----------------------------------------------------------------------------------------------------------------------------------|--------------|
| Safety zone                                                                                                                      | 445 x 535 cm |
| Safety zone area                                                                                                                 | 21,1 m²      |
| Overall height                                                                                                                   | 196 cm       |
| Free fall height                                                                                                                 | 189 cm       |
| Amount of users                                                                                                                  | 5            |
| Product complies with EN 1176-1:2017-12                                                                                          | YES          |
| Availability of spare parts                                                                                                      | YES          |
| Age range                                                                                                                        | 3-14         |
| According to EN 1176-1:2017-12 norm, the product requires applying a safety surface according to the product's free fall height. |              |