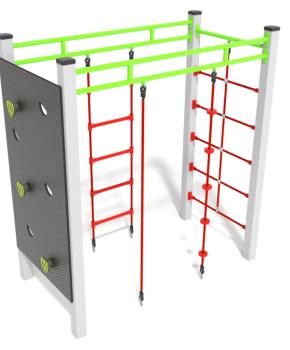

## INFORMATION ABOUT THE PRODUCT

| Dimensions                                                                                                                       | 93 x 183 cm  |
|----------------------------------------------------------------------------------------------------------------------------------|--------------|
| Safety zone                                                                                                                      | 445 x 535 cm |
| Safety zone area                                                                                                                 | 21,1 m²      |
| Overall height                                                                                                                   | 196 cm       |
| Free fall height                                                                                                                 | 189 cm       |
| Amount of users                                                                                                                  | 5            |
| Product complies with EN 1176-1:2017-12                                                                                          | YES          |
| Availability of spare parts                                                                                                      | YES          |
| Age range                                                                                                                        | 3-14         |
| According to EN 1176-1:2017-12 norm, the product requires applying a safety surface according to the product's free fall height. |              |

## MATERIALS:

| SOLID CONSTRUCTION MADE<br>OF BLACK STEEL, CLEANED THE<br>SANDBLASTING PROCESS | POLYPROPYLENE ROPES<br>PPMULTISPLIT TYPE WITH<br>A STEEL CORE AND<br>A DIAMETER OF 16 MM | SAFE PIPE PLUGS MADE<br>OF INJECTION MOLDED<br>POLYAMID |
|--------------------------------------------------------------------------------|------------------------------------------------------------------------------------------|---------------------------------------------------------|
| 0                                                                              |                                                                                          |                                                         |