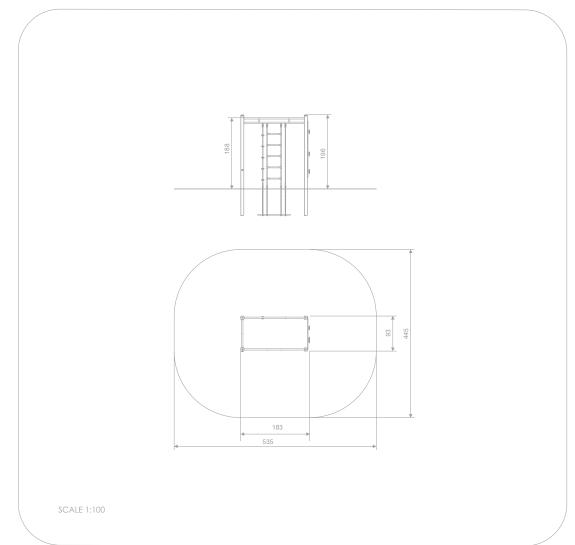

## INFORMATION ABOUT THE PRODUCT

| Dimensions                                                                                                                       | 93 x 183 cm  |
|----------------------------------------------------------------------------------------------------------------------------------|--------------|
| Safety zone                                                                                                                      | 445 x 535 cm |
| Safety zone area                                                                                                                 | 21,1 m²      |
| Overall height                                                                                                                   | 196 cm       |
| Free fall height                                                                                                                 | 189 cm       |
| Amount of users                                                                                                                  | 5            |
| Product complies with EN 1176-1:2017-12                                                                                          | YES          |
| Availability of spare parts                                                                                                      | YES          |
| Age range                                                                                                                        | 3-14         |
| According to EN 1176-1:2017-12 norm, the product requires applying a safety surface according to the product's free fall height. |              |